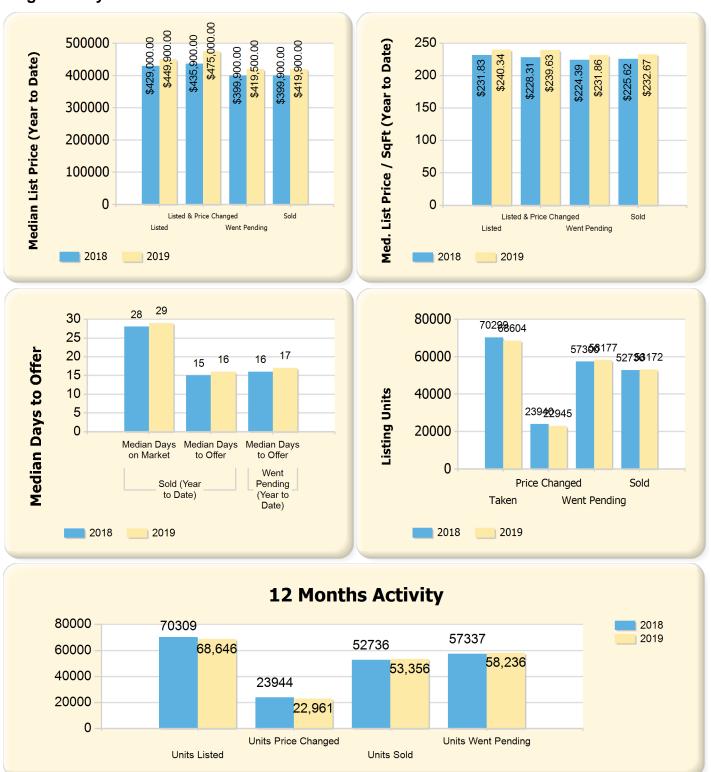

## **Single Family**

| Listing Inventory on December 31                                                                                                             | 2018                                       | 2019                                       | Var.                                        | Var. %                                               | Trend    |
|----------------------------------------------------------------------------------------------------------------------------------------------|--------------------------------------------|--------------------------------------------|---------------------------------------------|------------------------------------------------------|----------|
| Listing Units                                                                                                                                | 8779                                       | 6934                                       | -1845                                       | -21.02%                                              | +        |
| Median Days on Market                                                                                                                        | 88                                         | 90                                         | 2                                           | 2.27%                                                | <b>+</b> |
| Median List Price                                                                                                                            | \$459,900.00                               | \$499,900.00                               | \$40,000.00                                 | 8.70%                                                | <b>+</b> |
| Median List \$ / SqFt                                                                                                                        | \$227.92                                   | \$239.20                                   | \$11.28                                     | 4.95%                                                | <b>+</b> |
| Approximate Absorption Rate                                                                                                                  | 50.06%                                     | 64.12%                                     | 14.06%                                      | 28.09%                                               | <b>+</b> |
| Approximate Months Supply of Inventory                                                                                                       | 2.00                                       | 1.56                                       | -0.44                                       | -22%                                                 | +        |
| Listed (Year to Date)                                                                                                                        | 2018                                       | 2019                                       | Var.                                        | Var. %                                               | Trend    |
| Listing Units (Taken)                                                                                                                        | 70299                                      | 68604                                      | -1695                                       | -2.41%                                               | +        |
| Median Original List Price                                                                                                                   | \$429,000.00                               | \$449,900.00                               | \$20,900.00                                 | 4.87%                                                | <b>+</b> |
| Median Original List \$ / SqFt                                                                                                               | \$231.83                                   | \$240.34                                   | \$8.51                                      | 3.67%                                                | <b>+</b> |
| Went Pending (Year to Date)                                                                                                                  | 2018                                       | 2019                                       | Var.                                        | Var. %                                               | Trend    |
| Listing Units (Went Pending)                                                                                                                 | 57300                                      | 58177                                      | 877                                         | 1.53%                                                | <b></b>  |
| Median List Price                                                                                                                            | \$399,900.00                               | \$419,500.00                               | \$19,600.00                                 | 4.90%                                                | <b></b>  |
| Median List \$ / SqFt                                                                                                                        | \$224.39                                   | \$231.86                                   | \$7.47                                      | 3.33%                                                | <b></b>  |
| Median Days to Offer                                                                                                                         | 16                                         | 17                                         | 1                                           | 6.25%                                                | <b>+</b> |
| Listed & Price Changed (Year to Date)                                                                                                        | 2018                                       | 2019                                       | Var.                                        | Var. %                                               | Trend    |
| Listing Units (Price Changed)                                                                                                                | 23940                                      | 22945                                      | -995                                        | -4.16%                                               | +        |
| Median Original List Price                                                                                                                   | \$435,900.00                               | \$475,000.00                               | \$39,100.00                                 | 8.97%                                                | <b>+</b> |
| Median Original List \$ / SqFt                                                                                                               | \$228.31                                   | \$239.63                                   | \$11.32                                     | 4.96%                                                | <b>+</b> |
| Sold (Year to Date)                                                                                                                          | 2018                                       | 2019                                       | Var.                                        | Var. %                                               | Trend    |
| Closed Units (Sold)                                                                                                                          | 52736                                      | 53172                                      | 436                                         | 0.83%                                                | <b></b>  |
| Median Days on Market                                                                                                                        | 28                                         | 29                                         | 1                                           | 3.57%                                                | <b></b>  |
| Median Days to Offer                                                                                                                         | 15                                         | 16                                         | 1                                           | 6.67%                                                | <b>+</b> |
| Median Sale Price                                                                                                                            | \$400,000.00                               | \$415,000.00                               | \$15,000.00                                 | 3.75%                                                | <b>+</b> |
| Median Sale \$ / SqFt                                                                                                                        | \$224.21                                   | \$230.77                                   | \$6.56                                      | 2.93%                                                | <b>+</b> |
| Median List Price                                                                                                                            | \$399,900.00                               | \$419,900.00                               | \$20,000.00                                 | 5%                                                   | <b>+</b> |
| Median List \$ / SqFt                                                                                                                        | \$225.62                                   | \$232.67                                   | \$7.05                                      | 3.12%                                                | <b>1</b> |
| Median Original List Price                                                                                                                   | \$399,999.00                               | \$425,000.00                               | \$25,001.00                                 | 6.25%                                                | <b>+</b> |
| Median Original List \$ / SqFt                                                                                                               | \$229.17                                   | \$236.81                                   | \$7.64                                      | 3.33%                                                | <b>+</b> |
| Median Sale Price as % of List Price                                                                                                         | 99.70%                                     | 99.44%                                     | -0.26%                                      | -0.26%                                               | +        |
|                                                                                                                                              | 00 530/                                    | 98.32%                                     | -0.20%                                      | -0.20%                                               |          |
| Median Sale Price as % of Original List Price                                                                                                | 98.52%                                     | 30.32 /0                                   | 0.2070                                      | 012070                                               |          |
| · ·                                                                                                                                          | 98.52%<br>N/A                              | N/A                                        | N/A                                         | N/A                                                  | <b>+</b> |
| Median Sale Price as % of Original List Price  Median Sale Price as % of Assessed Price  Sold Units - Short Sale                             |                                            |                                            |                                             |                                                      | <b>+</b> |
| Median Sale Price as % of Assessed Price Sold Units - Short Sale                                                                             | N/A                                        | N/A                                        | N/A                                         | N/A                                                  | <b>+</b> |
| Median Sale Price as % of Assessed Price                                                                                                     | N/A<br>446                                 | N/A<br>296                                 | N/A<br>-150                                 | N/A<br>-33.63%                                       | Trend    |
| Median Sale Price as % of Assessed Price Sold Units - Short Sale Sold Units - Lender-Owned                                                   | N/A<br>446<br>1717                         | N/A<br>296<br>1224                         | N/A<br>-150<br>-493                         | N/A<br>-33.63%<br>-28.71%                            | +        |
| Median Sale Price as % of Assessed Price Sold Units - Short Sale Sold Units - Lender-Owned  12-Month Activity as of December 31              | N/A<br>446<br>1717<br><b>2018</b>          | N/A<br>296<br>1224<br><b>2019</b>          | N/A<br>-150<br>-493<br><b>Var.</b>          | N/A<br>-33.63%<br>-28.71%<br><b>Var. %</b>           | +        |
| Median Sale Price as % of Assessed Price Sold Units - Short Sale Sold Units - Lender-Owned  12-Month Activity as of December 31 Units Listed | N/A<br>446<br>1717<br><b>2018</b><br>70309 | N/A<br>296<br>1224<br><b>2019</b><br>68646 | N/A<br>-150<br>-493<br><b>Var.</b><br>-1663 | N/A<br>-33.63%<br>-28.71%<br><b>Var. %</b><br>-2.37% | +        |