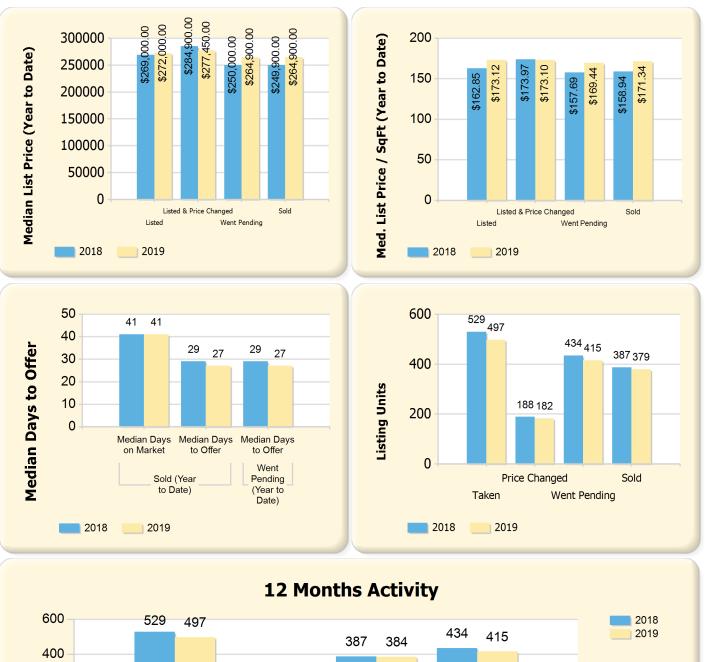

## Single Family

| Listing Inventory on December 31                                                                                                                                                                                                                                                                                                                                                                                                                             | 2018                                                                                                                                                                                                                                                      | 2019                                                                                                                                                                                                                                                      | Var.                                                                                                                                                                                        | Var. %                                                                                                                                                                                                                                                | Trend    |
|--------------------------------------------------------------------------------------------------------------------------------------------------------------------------------------------------------------------------------------------------------------------------------------------------------------------------------------------------------------------------------------------------------------------------------------------------------------|-----------------------------------------------------------------------------------------------------------------------------------------------------------------------------------------------------------------------------------------------------------|-----------------------------------------------------------------------------------------------------------------------------------------------------------------------------------------------------------------------------------------------------------|---------------------------------------------------------------------------------------------------------------------------------------------------------------------------------------------|-------------------------------------------------------------------------------------------------------------------------------------------------------------------------------------------------------------------------------------------------------|----------|
| Listing Units                                                                                                                                                                                                                                                                                                                                                                                                                                                | 89                                                                                                                                                                                                                                                        | 71                                                                                                                                                                                                                                                        | -18                                                                                                                                                                                         | -20.22%                                                                                                                                                                                                                                               | +        |
| Median Days on Market                                                                                                                                                                                                                                                                                                                                                                                                                                        | 75                                                                                                                                                                                                                                                        | 89                                                                                                                                                                                                                                                        | 14                                                                                                                                                                                          | 18.67%                                                                                                                                                                                                                                                | <b>↑</b> |
| Median List Price                                                                                                                                                                                                                                                                                                                                                                                                                                            | \$269,900.00                                                                                                                                                                                                                                              | \$309,000.00                                                                                                                                                                                                                                              | \$39,100.00                                                                                                                                                                                 | 14.49%                                                                                                                                                                                                                                                | <b>↑</b> |
| Median List \$ / SqFt                                                                                                                                                                                                                                                                                                                                                                                                                                        | \$161.54                                                                                                                                                                                                                                                  | \$174.04                                                                                                                                                                                                                                                  | \$12.50                                                                                                                                                                                     | 7.74%                                                                                                                                                                                                                                                 | ↑        |
| Approximate Absorption Rate                                                                                                                                                                                                                                                                                                                                                                                                                                  | 36.24%                                                                                                                                                                                                                                                    | 45.07%                                                                                                                                                                                                                                                    | 8.83%                                                                                                                                                                                       | 24.37%                                                                                                                                                                                                                                                | <b>↑</b> |
| Approximate Months Supply of Inventory                                                                                                                                                                                                                                                                                                                                                                                                                       | 2.76                                                                                                                                                                                                                                                      | 2.22                                                                                                                                                                                                                                                      | -0.54                                                                                                                                                                                       | -19.57%                                                                                                                                                                                                                                               | +        |
| Listed (Year to Date)                                                                                                                                                                                                                                                                                                                                                                                                                                        | 2018                                                                                                                                                                                                                                                      | 2019                                                                                                                                                                                                                                                      | Var.                                                                                                                                                                                        | Var. %                                                                                                                                                                                                                                                | Trend    |
| Listing Units (Taken)                                                                                                                                                                                                                                                                                                                                                                                                                                        | 529                                                                                                                                                                                                                                                       | 497                                                                                                                                                                                                                                                       | -32                                                                                                                                                                                         | -6.05%                                                                                                                                                                                                                                                | +        |
| Median Original List Price                                                                                                                                                                                                                                                                                                                                                                                                                                   | \$269,000.00                                                                                                                                                                                                                                              | \$272,000.00                                                                                                                                                                                                                                              | \$3,000.00                                                                                                                                                                                  | 1.12%                                                                                                                                                                                                                                                 | <b>•</b> |
| Median Original List \$ / SqFt                                                                                                                                                                                                                                                                                                                                                                                                                               | \$162.85                                                                                                                                                                                                                                                  | \$173.12                                                                                                                                                                                                                                                  | \$10.27                                                                                                                                                                                     | 6.31%                                                                                                                                                                                                                                                 | <b>•</b> |
| Went Pending (Year to Date)                                                                                                                                                                                                                                                                                                                                                                                                                                  | 2018                                                                                                                                                                                                                                                      | 2019                                                                                                                                                                                                                                                      | Var.                                                                                                                                                                                        | Var. %                                                                                                                                                                                                                                                | Trend    |
| isting Units (Went Pending)                                                                                                                                                                                                                                                                                                                                                                                                                                  | 434                                                                                                                                                                                                                                                       | 415                                                                                                                                                                                                                                                       | -19                                                                                                                                                                                         | -4.38%                                                                                                                                                                                                                                                | +        |
| Median List Price                                                                                                                                                                                                                                                                                                                                                                                                                                            | \$250,000.00                                                                                                                                                                                                                                              | \$264,900.00                                                                                                                                                                                                                                              | \$14,900.00                                                                                                                                                                                 | 5.96%                                                                                                                                                                                                                                                 | 1        |
| Median List \$ / SqFt                                                                                                                                                                                                                                                                                                                                                                                                                                        | \$157.69                                                                                                                                                                                                                                                  | \$169.44                                                                                                                                                                                                                                                  | \$11.75                                                                                                                                                                                     | 7.45%                                                                                                                                                                                                                                                 | <b>+</b> |
| Median Days to Offer                                                                                                                                                                                                                                                                                                                                                                                                                                         | 29                                                                                                                                                                                                                                                        | 27                                                                                                                                                                                                                                                        | -2                                                                                                                                                                                          | -6.90%                                                                                                                                                                                                                                                | -<br>-   |
| Listed & Price Changed (Year to Date)                                                                                                                                                                                                                                                                                                                                                                                                                        | 2018                                                                                                                                                                                                                                                      | 2019                                                                                                                                                                                                                                                      | Var.                                                                                                                                                                                        | Var. %                                                                                                                                                                                                                                                | Trend    |
| isting Units (Price Changed)                                                                                                                                                                                                                                                                                                                                                                                                                                 | 188                                                                                                                                                                                                                                                       | 182                                                                                                                                                                                                                                                       | -6                                                                                                                                                                                          | -3.19%                                                                                                                                                                                                                                                | +        |
| Median Original List Price                                                                                                                                                                                                                                                                                                                                                                                                                                   | \$284,900.00                                                                                                                                                                                                                                              | \$277,450.00                                                                                                                                                                                                                                              | -\$7,450.00                                                                                                                                                                                 | -2.61%                                                                                                                                                                                                                                                | +        |
| Median Original List \$ / SqFt                                                                                                                                                                                                                                                                                                                                                                                                                               | \$173.97                                                                                                                                                                                                                                                  | \$173.10                                                                                                                                                                                                                                                  | -\$0.87                                                                                                                                                                                     | -0.50%                                                                                                                                                                                                                                                | +        |
| Sold (Year to Date)                                                                                                                                                                                                                                                                                                                                                                                                                                          | 2018                                                                                                                                                                                                                                                      | 2019                                                                                                                                                                                                                                                      | Var.                                                                                                                                                                                        | Var. %                                                                                                                                                                                                                                                | Trend    |
| Classed Lipits (Cold)                                                                                                                                                                                                                                                                                                                                                                                                                                        |                                                                                                                                                                                                                                                           | 379                                                                                                                                                                                                                                                       | -8                                                                                                                                                                                          | -2.07%                                                                                                                                                                                                                                                |          |
| Liosed Units (Sold)                                                                                                                                                                                                                                                                                                                                                                                                                                          | 387                                                                                                                                                                                                                                                       | 3/9                                                                                                                                                                                                                                                       | -0                                                                                                                                                                                          | -2.07%                                                                                                                                                                                                                                                |          |
| · · ·                                                                                                                                                                                                                                                                                                                                                                                                                                                        | 41                                                                                                                                                                                                                                                        | 41                                                                                                                                                                                                                                                        | 0                                                                                                                                                                                           | 0%                                                                                                                                                                                                                                                    | <b>→</b> |
| Median Days on Market                                                                                                                                                                                                                                                                                                                                                                                                                                        |                                                                                                                                                                                                                                                           |                                                                                                                                                                                                                                                           |                                                                                                                                                                                             |                                                                                                                                                                                                                                                       | →<br>+   |
| Median Days on Market<br>Median Days to Offer                                                                                                                                                                                                                                                                                                                                                                                                                | 41                                                                                                                                                                                                                                                        | 41                                                                                                                                                                                                                                                        | 0                                                                                                                                                                                           | 0%                                                                                                                                                                                                                                                    | ↔<br>•   |
| Median Days on Market         Median Days to Offer         Median Sale Price                                                                                                                                                                                                                                                                                                                                                                                 | 41<br>29                                                                                                                                                                                                                                                  | 41<br>27                                                                                                                                                                                                                                                  | 0<br>-2                                                                                                                                                                                     | 0%<br>-6.90%                                                                                                                                                                                                                                          | ↓        |
| Median Days on Market<br>Median Days to Offer<br>Median Sale Price<br>Median Sale \$ / SqFt                                                                                                                                                                                                                                                                                                                                                                  | 41<br>29<br>\$247,777.00                                                                                                                                                                                                                                  | 41<br>27<br>\$260,000.00                                                                                                                                                                                                                                  | 0<br>-2<br>\$12,223.00                                                                                                                                                                      | 0%<br>-6.90%<br>4.93%                                                                                                                                                                                                                                 | ↓        |
| Median Days on Market<br>Median Days to Offer<br>Median Sale Price<br>Median Sale \$ / SqFt<br>Median List Price                                                                                                                                                                                                                                                                                                                                             | 41<br>29<br>\$247,777.00<br>\$157.41                                                                                                                                                                                                                      | 41<br>27<br>\$260,000.00<br>\$169.52                                                                                                                                                                                                                      | 0<br>-2<br>\$12,223.00<br>\$12.11                                                                                                                                                           | 0%<br>-6.90%<br>4.93%<br>7.69%                                                                                                                                                                                                                        |          |
| Aedian Days on Market<br>Median Days to Offer<br>Median Sale Price<br>Median Sale \$ / SqFt<br>Median List Price<br>Median List \$ / SqFt                                                                                                                                                                                                                                                                                                                    | 41<br>29<br>\$247,777.00<br>\$157.41<br>\$249,900.00                                                                                                                                                                                                      | <ul> <li>41</li> <li>27</li> <li>\$260,000.00</li> <li>\$169.52</li> <li>\$264,900.00</li> </ul>                                                                                                                                                          | 0<br>-2<br>\$12,223.00<br>\$12.11<br>\$15,000.00                                                                                                                                            | 0%         -6.90%         4.93%         7.69%         6%                                                                                                                                                                                              |          |
| Median Days on Market<br>Median Days to Offer<br>Median Sale Price<br>Median Sale \$ / SqFt<br>Median List Price<br>Median List \$ / SqFt<br>Median Original List Price                                                                                                                                                                                                                                                                                      | 41<br>29<br>\$247,777.00<br>\$157.41<br>\$249,900.00<br>\$158.94                                                                                                                                                                                          | <ul> <li>41</li> <li>27</li> <li>\$260,000.00</li> <li>\$169.52</li> <li>\$264,900.00</li> <li>\$171.34</li> </ul>                                                                                                                                        | 0<br>-2<br>\$12,223.00<br>\$12.11<br>\$15,000.00<br>\$12.40                                                                                                                                 | <ul> <li>0%</li> <li>-6.90%</li> <li>4.93%</li> <li>7.69%</li> <li>6%</li> <li>7.80%</li> </ul>                                                                                                                                                       |          |
| Median Days on Market<br>Median Days to Offer<br>Median Sale Price<br>Median Sale \$ / SqFt<br>Median List Price<br>Median List \$ / SqFt<br>Median Original List Price<br>Median Original List \$ / SqFt                                                                                                                                                                                                                                                    | <ul> <li>41</li> <li>29</li> <li>\$247,777.00</li> <li>\$157.41</li> <li>\$249,900.00</li> <li>\$158.94</li> <li>\$250,000.00</li> </ul>                                                                                                                  | <ul> <li>41</li> <li>27</li> <li>\$260,000.00</li> <li>\$169.52</li> <li>\$264,900.00</li> <li>\$171.34</li> <li>\$269,000.00</li> </ul>                                                                                                                  | 0<br>-2<br>\$12,223.00<br>\$12.11<br>\$15,000.00<br>\$12.40<br>\$19,000.00                                                                                                                  | <ul> <li>0%</li> <li>-6.90%</li> <li>4.93%</li> <li>7.69%</li> <li>6%</li> <li>7.80%</li> <li>7.60%</li> </ul>                                                                                                                                        |          |
| Median Days on Market<br>Median Days to Offer<br>Median Sale Price<br>Median Sale \$ / SqFt<br>Median List Price<br>Median List \$ / SqFt<br>Median Original List Price<br>Median Original List \$ / SqFt<br>Median Sale Price as % of List Price                                                                                                                                                                                                            | <ul> <li>41</li> <li>29</li> <li>\$247,777.00</li> <li>\$157.41</li> <li>\$249,900.00</li> <li>\$158.94</li> <li>\$250,000.00</li> <li>\$161.57</li> </ul>                                                                                                | <ul> <li>41</li> <li>27</li> <li>\$260,000.00</li> <li>\$169.52</li> <li>\$264,900.00</li> <li>\$171.34</li> <li>\$269,000.00</li> <li>\$172.99</li> </ul>                                                                                                | 0<br>-2<br>\$12,223.00<br>\$12.11<br>\$15,000.00<br>\$12.40<br>\$19,000.00<br>\$11.42                                                                                                       | <ul> <li>0%</li> <li>-6.90%</li> <li>4.93%</li> <li>7.69%</li> <li>6%</li> <li>7.80%</li> <li>7.60%</li> <li>7.07%</li> </ul>                                                                                                                         |          |
| Median Days on Market<br>Median Days to Offer<br>Median Sale Price<br>Median Sale \$ / SqFt<br>Median List Price<br>Median List \$ / SqFt<br>Median Original List Price<br>Median Original List \$ / SqFt<br>Median Sale Price as % of List Price<br>Median Sale Price as % of Original List Price                                                                                                                                                           | <ul> <li>41</li> <li>29</li> <li>\$247,777.00</li> <li>\$157.41</li> <li>\$249,900.00</li> <li>\$158.94</li> <li>\$250,000.00</li> <li>\$161.57</li> <li>\$8.64%</li> </ul>                                                                               | <ul> <li>41</li> <li>27</li> <li>\$260,000.00</li> <li>\$169.52</li> <li>\$264,900.00</li> <li>\$171.34</li> <li>\$269,000.00</li> <li>\$172.99</li> <li>98.98%</li> </ul>                                                                                | 0         -2         \$12,223.00         \$12.11         \$15,000.00         \$12.40         \$19,000.00         \$11.42         0.34%                                                      | <ul> <li>0%</li> <li>-6.90%</li> <li>4.93%</li> <li>7.69%</li> <li>6%</li> <li>7.80%</li> <li>7.60%</li> <li>7.60%</li> <li>7.07%</li> <li>0.34%</li> </ul>                                                                                           |          |
| Median Days on Market<br>Median Days to Offer<br>Median Sale Price<br>Median Sale \$ / SqFt<br>Median List Price<br>Median Original List Price<br>Median Original List Price<br>Median Original List \$ / SqFt<br>Median Sale Price as % of List Price<br>Median Sale Price as % of Original List Price<br>Median Sale Price as % of Assessed Price                                                                                                          | <ul> <li>41</li> <li>29</li> <li>\$247,777.00</li> <li>\$157.41</li> <li>\$249,900.00</li> <li>\$158.94</li> <li>\$250,000.00</li> <li>\$161.57</li> <li>98.64%</li> <li>97.32%</li> </ul>                                                                | <ul> <li>41</li> <li>27</li> <li>\$260,000.00</li> <li>\$169.52</li> <li>\$264,900.00</li> <li>\$171.34</li> <li>\$269,000.00</li> <li>\$172.99</li> <li>98.98%</li> <li>97.82%</li> </ul>                                                                | 0<br>-2<br>\$12,223.00<br>\$12.11<br>\$15,000.00<br>\$12.40<br>\$19,000.00<br>\$11.42<br>0.34%<br>0.50%                                                                                     | <ul> <li>0%</li> <li>-6.90%</li> <li>4.93%</li> <li>7.69%</li> <li>6%</li> <li>7.80%</li> <li>7.80%</li> <li>7.60%</li> <li>7.07%</li> <li>0.34%</li> <li>0.51%</li> </ul>                                                                            |          |
| Median Days on Market<br>Median Days to Offer<br>Median Sale Price<br>Median Sale Price<br>Median List Price<br>Median List \$ / SqFt<br>Median Original List Price<br>Median Original List \$ / SqFt<br>Median Sale Price as % of List Price<br>Median Sale Price as % of Original List Price<br>Median Sale Price as % of Assessed Price<br>Sold Units - Short Sale                                                                                        | <ul> <li>41</li> <li>29</li> <li>\$247,777.00</li> <li>\$157.41</li> <li>\$249,900.00</li> <li>\$158.94</li> <li>\$250,000.00</li> <li>\$161.57</li> <li>98.64%</li> <li>97.32%</li> <li>N/A</li> </ul>                                                   | <ul> <li>41</li> <li>27</li> <li>\$260,000.00</li> <li>\$169.52</li> <li>\$264,900.00</li> <li>\$171.34</li> <li>\$269,000.00</li> <li>\$172.99</li> <li>98.98%</li> <li>97.82%</li> <li>N/A</li> </ul>                                                   | 0         -2         \$12,223.00         \$12,11         \$15,000.00         \$12.40         \$19,000.00         \$11.42         0.34%         0.50%         N/A                            | <ul> <li>0%</li> <li>-6.90%</li> <li>4.93%</li> <li>7.69%</li> <li>6%</li> <li>7.80%</li> <li>7.60%</li> <li>7.60%</li> <li>0.34%</li> <li>0.51%</li> <li>N/A</li> </ul>                                                                              |          |
| Median Days on Market<br>Median Days to Offer<br>Median Sale Price<br>Median Sale \$ / SqFt<br>Median List Price<br>Median List \$ / SqFt<br>Median Original List Price<br>Median Original List \$ / SqFt<br>Median Sale Price as % of List Price<br>Median Sale Price as % of Original List Price<br>Median Sale Price as % of Assessed Price<br>Sold Units - Short Sale                                                                                    | <ul> <li>41</li> <li>29</li> <li>\$247,777.00</li> <li>\$157.41</li> <li>\$249,900.00</li> <li>\$158.94</li> <li>\$250,000.00</li> <li>\$161.57</li> <li>98.64%</li> <li>97.32%</li> <li>N/A</li> <li>4</li> </ul>                                        | <ul> <li>41</li> <li>27</li> <li>\$260,000.00</li> <li>\$169.52</li> <li>\$264,900.00</li> <li>\$171.34</li> <li>\$269,000.00</li> <li>\$172.99</li> <li>98.98%</li> <li>97.82%</li> <li>N/A</li> <li>6</li> </ul>                                        | 0<br>-2<br>\$12,223.00<br>\$12.11<br>\$15,000.00<br>\$12.40<br>\$19,000.00<br>\$11.42<br>0.34%<br>0.50%<br>N/A<br>2                                                                         | <ul> <li>0%</li> <li>-6.90%</li> <li>4.93%</li> <li>7.69%</li> <li>6%</li> <li>7.80%</li> <li>7.80%</li> <li>7.60%</li> <li>7.07%</li> <li>0.34%</li> <li>0.51%</li> <li>N/A</li> <li>50%</li> </ul>                                                  |          |
| Closed Units (Sold)<br>Median Days on Market<br>Median Days to Offer<br>Median Sale Price<br>Median Sale \$ / SqFt<br>Median List Price<br>Median Original List Price<br>Median Original List Price<br>Median Sale Price as % of List Price<br>Median Sale Price as % of Assessed Price<br>Sold Units - Short Sale<br>Sold Units - Lender-Owned<br><b>12-Month Activity as of December 31</b><br>Units Listed                                                | <ul> <li>41</li> <li>29</li> <li>\$247,777.00</li> <li>\$157.41</li> <li>\$249,900.00</li> <li>\$158.94</li> <li>\$250,000.00</li> <li>\$161.57</li> <li>98.64%</li> <li>97.32%</li> <li>N/A</li> <li>4</li> <li>28</li> </ul>                            | <ul> <li>41</li> <li>27</li> <li>\$260,000.00</li> <li>\$169.52</li> <li>\$264,900.00</li> <li>\$171.34</li> <li>\$269,000.00</li> <li>\$172.99</li> <li>98.98%</li> <li>97.82%</li> <li>N/A</li> <li>6</li> <li>13</li> </ul>                            | 0<br>-2<br>\$12,223.00<br>\$12.11<br>\$15,000.00<br>\$12.40<br>\$19,000.00<br>\$11.42<br>0.34%<br>0.50%<br>N/A<br>2<br>2<br>-15                                                             | <ul> <li>0%</li> <li>-6.90%</li> <li>4.93%</li> <li>7.69%</li> <li>6%</li> <li>7.80%</li> <li>7.60%</li> <li>7.60%</li> <li>0.34%</li> <li>0.51%</li> <li>N/A</li> <li>50%</li> <li>-53.57%</li> </ul>                                                |          |
| Median Days on Market<br>Median Days to Offer<br>Median Sale Price<br>Median Sale Price<br>Median Sale \$ / SqFt<br>Median List Price<br>Median Original List Price<br>Median Original List Price<br>Median Sale Price as % of List Price<br>Median Sale Price as % of Original List Price<br>Median Sale Price as % of Assessed Price<br>Sold Units - Short Sale<br>Sold Units - Lender-Owned<br><b>12-Month Activity as of December 31</b><br>Units Listed | <ul> <li>41</li> <li>29</li> <li>\$247,777.00</li> <li>\$157.41</li> <li>\$249,900.00</li> <li>\$158.94</li> <li>\$250,000.00</li> <li>\$161.57</li> <li>98.64%</li> <li>97.32%</li> <li>N/A</li> <li>4</li> <li>28</li> <li>2018</li> </ul>              | <ul> <li>41</li> <li>27</li> <li>\$260,000.00</li> <li>\$169.52</li> <li>\$264,900.00</li> <li>\$171.34</li> <li>\$269,000.00</li> <li>\$172.99</li> <li>98.98%</li> <li>97.82%</li> <li>N/A</li> <li>6</li> <li>13</li> <li>2019</li> </ul>              | 0         -2         \$12,223.00         \$12.11         \$15,000.00         \$12.40         \$11,42         0.34%         0.50%         N/A         2         -15         Var.             | <ul> <li>0%</li> <li>-6.90%</li> <li>4.93%</li> <li>7.69%</li> <li>6%</li> <li>7.80%</li> <li>7.80%</li> <li>7.60%</li> <li>7.07%</li> <li>0.34%</li> <li>0.51%</li> <li>N/A</li> <li>50%</li> <li>-53.57%</li> <li>Var. %</li> </ul>                 |          |
| Median Days on Market<br>Median Days to Offer<br>Median Sale Price<br>Median Sale \$ / SqFt<br>Median List Price<br>Median List \$ / SqFt<br>Median Original List Price<br>Median Original List \$ / SqFt<br>Median Sale Price as % of List Price<br>Median Sale Price as % of Original List Price<br>Median Sale Price as % of Assessed Price<br>Sold Units - Short Sale<br>Sold Units - Lender-Owned<br><b>12-Month Activity as of December 31</b>         | <ul> <li>41</li> <li>29</li> <li>\$247,777.00</li> <li>\$157.41</li> <li>\$249,900.00</li> <li>\$158.94</li> <li>\$250,000.00</li> <li>\$161.57</li> <li>98.64%</li> <li>97.32%</li> <li>N/A</li> <li>4</li> <li>28</li> <li>2018</li> <li>529</li> </ul> | <ul> <li>41</li> <li>27</li> <li>\$260,000.00</li> <li>\$169.52</li> <li>\$264,900.00</li> <li>\$171.34</li> <li>\$269,000.00</li> <li>\$172.99</li> <li>98.98%</li> <li>97.82%</li> <li>N/A</li> <li>6</li> <li>13</li> <li>2019</li> <li>497</li> </ul> | 0         -2         \$12,223.00         \$12.11         \$15,000.00         \$12.40         \$11.42         0.34%         0.50%         N/A         2         -15         Var.         -32 | <ul> <li>0%</li> <li>-6.90%</li> <li>4.93%</li> <li>7.69%</li> <li>6%</li> <li>7.80%</li> <li>7.80%</li> <li>7.60%</li> <li>7.07%</li> <li>0.34%</li> <li>0.51%</li> <li>N/A</li> <li>50%</li> <li>-53.57%</li> <li>Var. %</li> <li>-6.05%</li> </ul> |          |