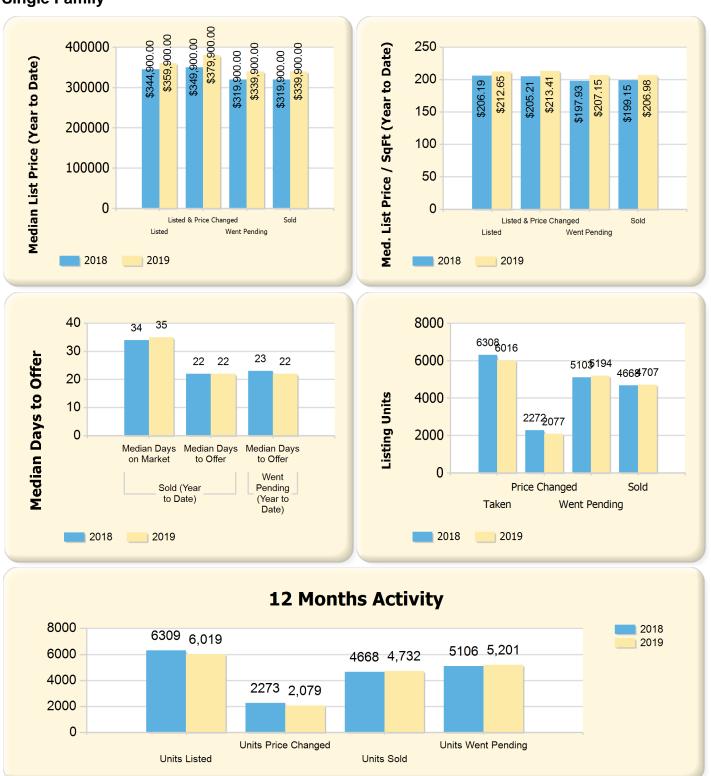

## **Single Family**

| Listing Inventory on December 31                                                                                                | 2018                             | 2019                             | Var.                              | Var. %                                        | Trend                            |
|---------------------------------------------------------------------------------------------------------------------------------|----------------------------------|----------------------------------|-----------------------------------|-----------------------------------------------|----------------------------------|
| Listing Units                                                                                                                   | 997                              | 801                              | -196                              | -19.66%                                       | +                                |
| Median Days on Market                                                                                                           | 88                               | 84                               | -4                                | -4.55%                                        | +                                |
| Median List Price                                                                                                               | \$389,900.00                     | \$399,900.00                     | \$10,000.00                       | 2.56%                                         | <b>+</b>                         |
| Median List \$ / SqFt                                                                                                           | \$212.27                         | \$215.91                         | \$3.64                            | 1.71%                                         | <b>+</b>                         |
| Approximate Absorption Rate                                                                                                     | 39.02%                           | 49.23%                           | 10.21%                            | 26.17%                                        | <b>+</b>                         |
| Approximate Months Supply of Inventory                                                                                          | 2.56                             | 2.03                             | -0.53                             | -20.70%                                       | +                                |
| Listed (Year to Date)                                                                                                           | 2018                             | 2019                             | Var.                              | Var. %                                        | Trend                            |
| Listing Units (Taken)                                                                                                           | 6308                             | 6016                             | -292                              | -4.63%                                        | +                                |
| Median Original List Price                                                                                                      | \$344,900.00                     | \$359,900.00                     | \$15,000.00                       | 4.35%                                         | <b>+</b>                         |
| Median Original List \$ / SqFt                                                                                                  | \$206.19                         | \$212.65                         | \$6.46                            | 3.13%                                         | <b>+</b>                         |
| Went Pending (Year to Date)                                                                                                     | 2018                             | 2019                             | Var.                              | Var. %                                        | Trend                            |
| Listing Units (Went Pending)                                                                                                    | 5103                             | 5194                             | 91                                | 1.78%                                         | <b>+</b>                         |
| Median List Price                                                                                                               | \$319,900.00                     | \$339,900.00                     | \$20,000.00                       | 6.25%                                         | <b>+</b>                         |
| Median List \$ / SqFt                                                                                                           | \$197.93                         | \$207.15                         | \$9.22                            | 4.66%                                         | <b>+</b>                         |
| Median Days to Offer                                                                                                            | 23                               | 22                               | -1                                | -4.35%                                        | +                                |
| Listed & Price Changed (Year to Date)                                                                                           | 2018                             | 2019                             | Var.                              | Var. %                                        | Trend                            |
| Listing Units (Price Changed)                                                                                                   | 2272                             | 2077                             | -195                              | -8.58%                                        | +                                |
| Median Original List Price                                                                                                      | \$349,900.00                     | \$379,900.00                     | \$30,000.00                       | 8.57%                                         | <b>+</b>                         |
| Median Original List \$ / SqFt                                                                                                  | \$205.21                         | \$213.41                         | \$8.20                            | 4%                                            | <b>+</b>                         |
| Sold (Year to Date)                                                                                                             | 2018                             | 2019                             | Var.                              | Var. %                                        | Trend                            |
| Closed Units (Sold)                                                                                                             | 4668                             | 4707                             | 39                                | 0.84%                                         | <b>+</b>                         |
| Median Days on Market                                                                                                           | 34                               | 35                               | 1                                 | 2.94%                                         | <b>+</b>                         |
| Median Days to Offer                                                                                                            | 22                               | 22                               | 0                                 | 0%                                            | $\leftrightarrow$                |
| Median Sale Price                                                                                                               | \$319,500.00                     | \$338,000.00                     | \$18,500.00                       | 5.79%                                         | <b>+</b>                         |
| Median Sale \$ / SqFt                                                                                                           | \$197.24                         | \$205.24                         | \$8.00                            | 4.06%                                         | <b>+</b>                         |
| Median List Price                                                                                                               | \$319,900.00                     | \$339,900.00                     | \$20,000.00                       | 6.25%                                         | <b>+</b>                         |
| Median List \$ / SqFt                                                                                                           | \$199.15                         | \$206.98                         | \$7.83                            | 3.93%                                         | <b>+</b>                         |
| Median Original List Price                                                                                                      | \$325,000.00                     | \$349,800.00                     | \$24,800.00                       | 7.63%                                         | <b>+</b>                         |
| Median Original List \$ / SqFt                                                                                                  | \$202.91                         | \$211.12                         | \$8.21                            | 4.05%                                         | <b>+</b>                         |
| Median Sale Price as % of List Price                                                                                            | 99.24%                           | 99.31%                           | 0.07%                             | 0.07%                                         | <b></b>                          |
| Median Sale Price as % of Original List Price                                                                                   | 97.96%                           | 98.04%                           | 0.08%                             | 0.08%                                         | <b></b>                          |
|                                                                                                                                 |                                  |                                  |                                   |                                               |                                  |
| Median Sale Price as % of Assessed Price                                                                                        | N/A                              | N/A                              | N/A                               | N/A                                           | <b>↔</b>                         |
|                                                                                                                                 | N/A<br>52                        | N/A<br>24                        | N/A<br>-28                        | N/A<br>-53.85%                                | <b>↔</b>                         |
| Sold Units - Short Sale                                                                                                         |                                  |                                  |                                   |                                               | <b>↔</b><br><b>+</b><br><b>+</b> |
| Median Sale Price as % of Assessed Price Sold Units - Short Sale Sold Units - Lender-Owned  12-Month Activity as of December 31 | 52                               | 24                               | -28                               | -53.85%                                       | Trend                            |
| Sold Units - Short Sale<br>Sold Units - Lender-Owned                                                                            | 52<br>237                        | 24<br>162                        | -28<br>-75                        | -53.85%<br>-31.65%                            | <b>†</b>                         |
| Sold Units - Short Sale Sold Units - Lender-Owned  12-Month Activity as of December 31                                          | 52<br>237<br><b>2018</b>         | 24<br>162<br><b>2019</b>         | -28<br>-75<br><b>Var.</b>         | -53.85%<br>-31.65%<br><b>Var. %</b>           | <b>†</b>                         |
| Sold Units - Short Sale Sold Units - Lender-Owned  12-Month Activity as of December 31 Units Listed                             | 52<br>237<br><b>2018</b><br>6309 | 24<br>162<br><b>2019</b><br>6019 | -28<br>-75<br><b>Var.</b><br>-290 | -53.85%<br>-31.65%<br><b>Var. %</b><br>-4.60% | <b>†</b>                         |