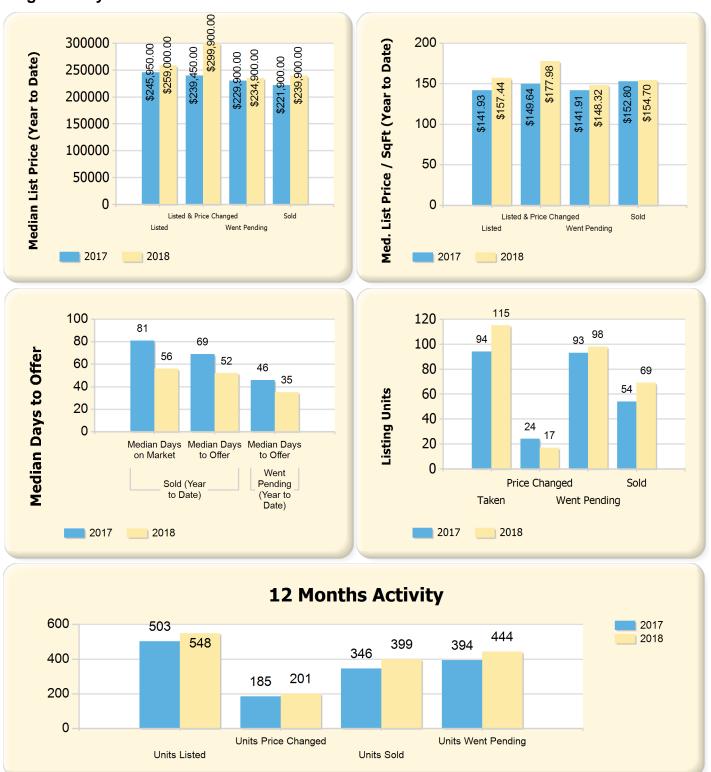

## **Single Family**

| Listing Inventory on March 31                                                                                                                                                           | 2017                                | 2018                                | Var.                                | Var. %                                         | Trend                |
|-----------------------------------------------------------------------------------------------------------------------------------------------------------------------------------------|-------------------------------------|-------------------------------------|-------------------------------------|------------------------------------------------|----------------------|
| Listing Units                                                                                                                                                                           | 87                                  | 79                                  | -8                                  | -9.20%                                         | +                    |
| Median Days on Market                                                                                                                                                                   | 102                                 | 60                                  | -42                                 | -41.18%                                        | +                    |
| Median List Price                                                                                                                                                                       | \$239,900.00                        | \$274,900.00                        | \$35,000.00                         | 14.59%                                         | <b>+</b>             |
| Median List \$ / SqFt                                                                                                                                                                   | \$143.89                            | \$165.99                            | \$22.10                             | 15.36%                                         | <b></b>              |
| Approximate Absorption Rate                                                                                                                                                             | 33.14%                              | 42.09%                              | 8.95%                               | 27.01%                                         | <b>+</b>             |
| Approximate Months Supply of Inventory                                                                                                                                                  | 3.02                                | 2.38                                | -0.64                               | -21.19%                                        | +                    |
| Listed (Year to Date)                                                                                                                                                                   | 2017                                | 2018                                | Var.                                | Var. %                                         | Trend                |
| Listing Units (Taken)                                                                                                                                                                   | 94                                  | 115                                 | 21                                  | 22.34%                                         | <b>+</b>             |
| Median Original List Price                                                                                                                                                              | \$245,950.00                        | \$259,000.00                        | \$13,050.00                         | 5.31%                                          | <b>+</b>             |
| Median Original List \$ / SqFt                                                                                                                                                          | \$141.93                            | \$157.44                            | \$15.51                             | 10.93%                                         | <b>+</b>             |
| Went Pending (Year to Date)                                                                                                                                                             | 2017                                | 2018                                | Var.                                | Var. %                                         | Trend                |
| Listing Units (Went Pending)                                                                                                                                                            | 93                                  | 98                                  | 5                                   | 5.38%                                          | <b></b>              |
| Median List Price                                                                                                                                                                       | \$229,900.00                        | \$234,900.00                        | \$5,000.00                          | 2.17%                                          | <b>+</b>             |
| Median List \$ / SqFt                                                                                                                                                                   | \$141.91                            | \$148.32                            | \$6.41                              | 4.52%                                          | <b>+</b>             |
| Median Days to Offer                                                                                                                                                                    | 46                                  | 35                                  | -11                                 | -23.91%                                        | +                    |
| Listed & Price Changed (Year to Date)                                                                                                                                                   | 2017                                | 2018                                | Var.                                | Var. %                                         | Trend                |
| Listing Units (Price Changed)                                                                                                                                                           | 24                                  | 17                                  | -7                                  | -29.17%                                        | +                    |
| Median Original List Price                                                                                                                                                              | \$239,450.00                        | \$299,900.00                        | \$60,450.00                         | 25.25%                                         | <b>+</b>             |
| Median Original List \$ / SqFt                                                                                                                                                          | \$149.64                            | \$177.98                            | \$28.34                             | 18.94%                                         | <b>+</b>             |
| Sold (Year to Date)                                                                                                                                                                     | 2017                                | 2018                                | Var.                                | Var. %                                         | Trend                |
| Closed Units (Sold)                                                                                                                                                                     | 54                                  | 69                                  | 15                                  | 27.78%                                         | <b>+</b>             |
| Median Days on Market                                                                                                                                                                   | 81                                  | 56                                  | -25                                 | -30.86%                                        | +                    |
| Median Days to Offer                                                                                                                                                                    | 69                                  | 52                                  | -17                                 | -24.64%                                        | +                    |
| Median Sale Price                                                                                                                                                                       | \$211,000.00                        | \$236,000.00                        | \$25,000.00                         | 11.85%                                         | <b>+</b>             |
| Median Sale \$ / SqFt                                                                                                                                                                   | \$148.23                            | \$152.98                            | \$4.75                              | 3.20%                                          | <b>+</b>             |
| Median List Price                                                                                                                                                                       | \$221,900.00                        | \$239,900.00                        | \$18,000.00                         | 8.11%                                          | <b></b>              |
| Median List \$ / SqFt                                                                                                                                                                   | \$152.80                            | \$154.70                            | \$1.90                              | 1.24%                                          | <b>+</b>             |
| Median Original List Price                                                                                                                                                              | \$236,900.00                        | \$242,000.00                        | \$5,100.00                          | 2.15%                                          | <b></b>              |
| Median Original List \$ / SqFt                                                                                                                                                          | \$157.99                            | \$157.68                            | -\$0.31                             | -0.20%                                         | +                    |
| Median Sale Price as % of List Price                                                                                                                                                    | 96.73%                              | 97.99%                              | 1.26%                               | 1.30%                                          | <b>+</b>             |
| realan eare inter as 70 or Electrice                                                                                                                                                    |                                     |                                     |                                     |                                                |                      |
|                                                                                                                                                                                         | 93.06%                              | 96.12%                              | 3.06%                               | 3.29%                                          |                      |
| Median Sale Price as % of Original List Price                                                                                                                                           | 93.06%<br>N/A                       | 96.12%<br>N/A                       | 3.06%<br>N/A                        | 3.29%<br>N/A                                   | <b>↑</b>             |
| Median Sale Price as % of Original List Price  Median Sale Price as % of Assessed Price                                                                                                 |                                     |                                     |                                     |                                                | <b>↑</b> ↔           |
| Median Sale Price as % of Original List Price  Median Sale Price as % of Assessed Price  Sold Units - Short Sale                                                                        | N/A                                 | N/A                                 | N/A                                 | N/A                                            | <b>↑</b>             |
| Median Sale Price as % of Original List Price  Median Sale Price as % of Assessed Price  Sold Units - Short Sale  Sold Units - Lender-Owned  12-Month Activity as of March 31           | N/A<br>1                            | N/A<br>1                            | N/A<br>0                            | N/A<br>0%                                      | ↑<br>↔<br>↓<br>Trend |
| Median Sale Price as % of Original List Price Median Sale Price as % of Assessed Price Sold Units - Short Sale Sold Units - Lender-Owned  12-Month Activity as of March 31              | N/A<br>1<br>7                       | N/A<br>1<br>4                       | N/A<br>0<br>-3                      | N/A<br>0%<br>-42.86%                           | <b>↔</b>             |
| Median Sale Price as % of Original List Price  Median Sale Price as % of Assessed Price  Sold Units - Short Sale  Sold Units - Lender-Owned                                             | N/A<br>1<br>7<br><b>2017</b>        | N/A<br>1<br>4<br><b>2018</b>        | N/A<br>0<br>-3<br><b>Var.</b>       | N/A<br>0%<br>-42.86%<br><b>Var. %</b>          | <b>↔</b>             |
| Median Sale Price as % of Original List Price Median Sale Price as % of Assessed Price Sold Units - Short Sale Sold Units - Lender-Owned  12-Month Activity as of March 31 Units Listed | N/A<br>1<br>7<br><b>2017</b><br>503 | N/A<br>1<br>4<br><b>2018</b><br>548 | N/A<br>0<br>-3<br><b>Var.</b><br>45 | N/A<br>0%<br>-42.86%<br><b>Var. %</b><br>8.95% | <b>↔</b>             |