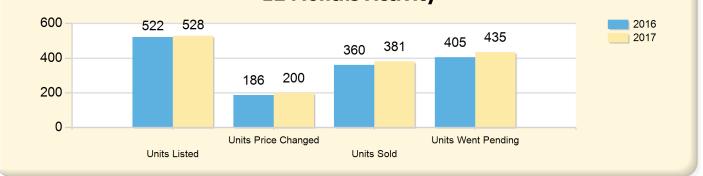

## Single Family

| 6                                                                                                                                                                                                               |                                                                                                            |                                                                                                            |                                                         |                                                                                                                         |                  |
|-----------------------------------------------------------------------------------------------------------------------------------------------------------------------------------------------------------------|------------------------------------------------------------------------------------------------------------|------------------------------------------------------------------------------------------------------------|---------------------------------------------------------|-------------------------------------------------------------------------------------------------------------------------|------------------|
| Listing Inventory on December 31                                                                                                                                                                                | 2016                                                                                                       | 2017                                                                                                       | Var.                                                    | Var. %                                                                                                                  | Trend            |
| Listing Units                                                                                                                                                                                                   | 133                                                                                                        | 81                                                                                                         | -52                                                     | -39.10%                                                                                                                 | +                |
| Median Days on Market                                                                                                                                                                                           | 72                                                                                                         | 81                                                                                                         | 9                                                       | 12.50%                                                                                                                  | ↑                |
| Median List Price                                                                                                                                                                                               | \$250,000.00                                                                                               | \$249,900.00                                                                                               | -\$100.00                                               | -0.04%                                                                                                                  | +                |
| Median List \$ / SqFt                                                                                                                                                                                           | \$153.71                                                                                                   | \$150.13                                                                                                   | -\$3.58                                                 | -2.33%                                                                                                                  | +                |
| Approximate Absorption Rate                                                                                                                                                                                     | 22.56%                                                                                                     | 39.20%                                                                                                     | 16.64%                                                  | 73.76%                                                                                                                  | <b>↑</b>         |
| Approximate Months Supply of Inventory                                                                                                                                                                          | 4.43                                                                                                       | 2.55                                                                                                       | -1.88                                                   | -42.44%                                                                                                                 | +                |
| Listed (Year to Date)                                                                                                                                                                                           | 2016                                                                                                       | 2017                                                                                                       | Var.                                                    | Var. %                                                                                                                  | Trend            |
| Listing Units (Taken)                                                                                                                                                                                           | 521                                                                                                        | 525                                                                                                        | 4                                                       | 0.77%                                                                                                                   | <b>↑</b>         |
| Median Original List Price                                                                                                                                                                                      | \$239,900.00                                                                                               | \$242,000.00                                                                                               | \$2,100.00                                              | 0.88%                                                                                                                   | <b>+</b>         |
| Median Original List \$ / SqFt                                                                                                                                                                                  | \$145.78                                                                                                   | \$151.11                                                                                                   | \$5.33                                                  | 3.66%                                                                                                                   | <b>•</b>         |
| Went Pending (Year to Date)                                                                                                                                                                                     | 2016                                                                                                       | 2017                                                                                                       | Var.                                                    | Var. %                                                                                                                  | Trend            |
| Listing Units (Went Pending)                                                                                                                                                                                    | 403                                                                                                        | 435                                                                                                        | 32                                                      | 7.94%                                                                                                                   | ↑                |
| Median List Price                                                                                                                                                                                               | \$222,900.00                                                                                               | \$239,500.00                                                                                               | \$16,600.00                                             | 7.45%                                                                                                                   | ↑                |
| Median List \$ / SqFt                                                                                                                                                                                           | \$136.99                                                                                                   | \$147.52                                                                                                   | \$10.53                                                 | 7.69%                                                                                                                   | ↑                |
| Median Days to Offer                                                                                                                                                                                            | 48                                                                                                         | 34                                                                                                         | -14                                                     | -29.17%                                                                                                                 | +                |
| Listed & Price Changed (Year to Date)                                                                                                                                                                           | 2016                                                                                                       | 2017                                                                                                       | Var.                                                    | Var. %                                                                                                                  | Trend            |
| Listing Units (Price Changed)                                                                                                                                                                                   | 185                                                                                                        | 199                                                                                                        | 14                                                      | 7.57%                                                                                                                   | <b>↑</b>         |
| Median Original List Price                                                                                                                                                                                      | \$239,900.00                                                                                               | \$249,900.00                                                                                               | \$10,000.00                                             | 4.17%                                                                                                                   | <b>↑</b>         |
| Median Original List \$ / SqFt                                                                                                                                                                                  | \$143.58                                                                                                   | \$153.58                                                                                                   | \$10.00                                                 | 6.96%                                                                                                                   | ↑                |
| Sold (Year to Date)                                                                                                                                                                                             | 2016                                                                                                       | 2017                                                                                                       | Var.                                                    | Var. %                                                                                                                  | Trend            |
| Closed Units (Sold)                                                                                                                                                                                             | 360                                                                                                        | 381                                                                                                        | 21                                                      | 5.83%                                                                                                                   | ↑                |
| Median Days on Market                                                                                                                                                                                           | 64                                                                                                         | 45                                                                                                         | -19                                                     | -29.69%                                                                                                                 | +                |
| Median Days to Offer                                                                                                                                                                                            | 44                                                                                                         | 33                                                                                                         | -11                                                     | -25%                                                                                                                    | +                |
| Median Sale Price                                                                                                                                                                                               | \$217,000.00                                                                                               | \$235,000.00                                                                                               | \$18,000.00                                             | 8.29%                                                                                                                   | <b>↑</b>         |
| Median Sale \$ / SqFt                                                                                                                                                                                           | \$133.75                                                                                                   | \$147.89                                                                                                   | \$14.14                                                 | 10.57%                                                                                                                  | ↑                |
| Median List Price                                                                                                                                                                                               | \$219,900.00                                                                                               | \$239,900.00                                                                                               | \$20,000.00                                             | 9.10%                                                                                                                   | ↑                |
| Median List \$ / SqFt                                                                                                                                                                                           | \$135.84                                                                                                   | \$149.74                                                                                                   | \$13.90                                                 | 10.23%                                                                                                                  | ↑                |
| Median Original List Price                                                                                                                                                                                      | \$229,000.00                                                                                               | \$240,000.00                                                                                               | \$11,000.00                                             | 4.80%                                                                                                                   | ↑                |
| Median Original List \$ / SqFt                                                                                                                                                                                  | ¢120.22                                                                                                    | ±152.04                                                                                                    |                                                         | 10.49%                                                                                                                  | A                |
| Median Sale Price as % of List Price                                                                                                                                                                            | \$138.33                                                                                                   | \$152.84                                                                                                   | \$14.51                                                 | 10.49%                                                                                                                  |                  |
|                                                                                                                                                                                                                 | \$138.33<br>98.40%                                                                                         | \$152.84<br>98.37%                                                                                         | \$14.51<br>-0.03%                                       | -0.03%                                                                                                                  | •                |
|                                                                                                                                                                                                                 |                                                                                                            |                                                                                                            |                                                         |                                                                                                                         |                  |
| Median Sale Price as % of Original List Price                                                                                                                                                                   | 98.40%                                                                                                     | 98.37%                                                                                                     | -0.03%                                                  | -0.03%                                                                                                                  | ↓<br>↓<br>↔      |
| Median Sale Price as % of Original List Price<br>Median Sale Price as % of Assessed Price<br>Sold Units - Short Sale                                                                                            | 98.40%<br>96.41%                                                                                           | 98.37%<br>96.50%                                                                                           | -0.03%<br>0.09%                                         | -0.03%<br>0.09%                                                                                                         | ↓<br>↑<br>↔      |
| Median Sale Price as % of Original List Price<br>Median Sale Price as % of Assessed Price<br>Sold Units - Short Sale                                                                                            | 98.40%<br>96.41%<br>N/A                                                                                    | 98.37%<br>96.50%<br>N/A                                                                                    | -0.03%<br>0.09%<br>N/A                                  | -0.03%<br>0.09%<br>N/A                                                                                                  | ↓<br>↓<br>↓<br>↓ |
| Median Sale Price as % of Original List Price<br>Median Sale Price as % of Assessed Price                                                                                                                       | 98.40%<br>96.41%<br>N/A<br>14                                                                              | 98.37%<br>96.50%<br>N/A<br>12                                                                              | -0.03%<br>0.09%<br>N/A<br>-2                            | -0.03%<br>0.09%<br>N/A<br>-14.29%                                                                                       | Trend            |
| Median Sale Price as % of Original List Price<br>Median Sale Price as % of Assessed Price<br>Sold Units - Short Sale<br>Sold Units - Lender-Owned                                                               | 98.40%<br>96.41%<br>N/A<br>14<br>46                                                                        | 98.37%<br>96.50%<br>N/A<br>12<br>34                                                                        | -0.03%<br>0.09%<br>N/A<br>-2<br>-12                     | -0.03%<br>0.09%<br>N/A<br>-14.29%<br>-26.09%                                                                            | +                |
| Median Sale Price as % of Original List Price<br>Median Sale Price as % of Assessed Price<br>Sold Units - Short Sale<br>Sold Units - Lender-Owned<br><b>12-Month Activity as of December 31</b>                 | 98.40%<br>96.41%<br>N/A<br>14<br>46<br><b>2016</b>                                                         | <ul> <li>98.37%</li> <li>96.50%</li> <li>N/A</li> <li>12</li> <li>34</li> <li>2017</li> </ul>              | -0.03%<br>0.09%<br>N/A<br>-2<br>-12<br>Var.             | <ul> <li>-0.03%</li> <li>0.09%</li> <li>N/A</li> <li>-14.29%</li> <li>-26.09%</li> <li>Var. %</li> </ul>                | +                |
| Median Sale Price as % of Original List Price<br>Median Sale Price as % of Assessed Price<br>Sold Units - Short Sale<br>Sold Units - Lender-Owned<br><b>12-Month Activity as of December 31</b><br>Units Listed | <ul> <li>98.40%</li> <li>96.41%</li> <li>N/A</li> <li>14</li> <li>46</li> <li>2016</li> <li>522</li> </ul> | <ul> <li>98.37%</li> <li>96.50%</li> <li>N/A</li> <li>12</li> <li>34</li> <li>2017</li> <li>528</li> </ul> | -0.03%<br>0.09%<br>N/A<br>-2<br>-12<br><b>Var.</b><br>6 | <ul> <li>-0.03%</li> <li>0.09%</li> <li>N/A</li> <li>-14.29%</li> <li>-26.09%</li> <li>Var. %</li> <li>1.15%</li> </ul> | +                |