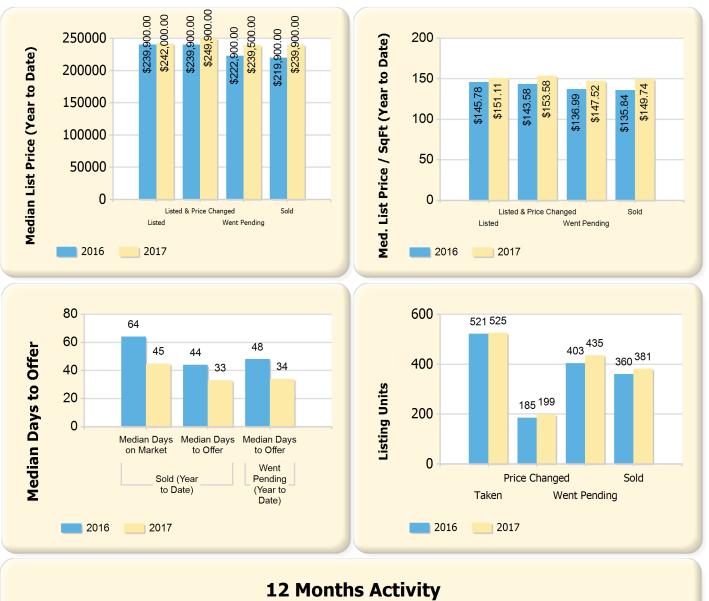

## Single Family

| 6                                                                                                                                                                                                               |                                                                                                            |                                                                                                            |                                                         |                                                                                                                         |                  |
|-----------------------------------------------------------------------------------------------------------------------------------------------------------------------------------------------------------------|------------------------------------------------------------------------------------------------------------|------------------------------------------------------------------------------------------------------------|---------------------------------------------------------|-------------------------------------------------------------------------------------------------------------------------|------------------|
| Listing Inventory on December 31                                                                                                                                                                                | 2016                                                                                                       | 2017                                                                                                       | Var.                                                    | Var. %                                                                                                                  | Trend            |
| Listing Units                                                                                                                                                                                                   | 133                                                                                                        | 81                                                                                                         | -52                                                     | -39.10%                                                                                                                 | +                |
| Median Days on Market                                                                                                                                                                                           | 72                                                                                                         | 81                                                                                                         | 9                                                       | 12.50%                                                                                                                  | ↑                |
| Median List Price                                                                                                                                                                                               | \$250,000.00                                                                                               | \$249,900.00                                                                                               | -\$100.00                                               | -0.04%                                                                                                                  | +                |
| Median List \$ / SqFt                                                                                                                                                                                           | \$153.71                                                                                                   | \$150.13                                                                                                   | -\$3.58                                                 | -2.33%                                                                                                                  | +                |
| Approximate Absorption Rate                                                                                                                                                                                     | 22.56%                                                                                                     | 39.20%                                                                                                     | 16.64%                                                  | 73.76%                                                                                                                  | <b>↑</b>         |
| Approximate Months Supply of Inventory                                                                                                                                                                          | 4.43                                                                                                       | 2.55                                                                                                       | -1.88                                                   | -42.44%                                                                                                                 | +                |
| Listed (Year to Date)                                                                                                                                                                                           | 2016                                                                                                       | 2017                                                                                                       | Var.                                                    | Var. %                                                                                                                  | Trend            |
| Listing Units (Taken)                                                                                                                                                                                           | 521                                                                                                        | 525                                                                                                        | 4                                                       | 0.77%                                                                                                                   | <b>↑</b>         |
| Median Original List Price                                                                                                                                                                                      | \$239,900.00                                                                                               | \$242,000.00                                                                                               | \$2,100.00                                              | 0.88%                                                                                                                   | <b>+</b>         |
| Median Original List \$ / SqFt                                                                                                                                                                                  | \$145.78                                                                                                   | \$151.11                                                                                                   | \$5.33                                                  | 3.66%                                                                                                                   | <b>•</b>         |
| Went Pending (Year to Date)                                                                                                                                                                                     | 2016                                                                                                       | 2017                                                                                                       | Var.                                                    | Var. %                                                                                                                  | Trend            |
| Listing Units (Went Pending)                                                                                                                                                                                    | 403                                                                                                        | 435                                                                                                        | 32                                                      | 7.94%                                                                                                                   | ↑                |
| Median List Price                                                                                                                                                                                               | \$222,900.00                                                                                               | \$239,500.00                                                                                               | \$16,600.00                                             | 7.45%                                                                                                                   | ↑                |
| Median List \$ / SqFt                                                                                                                                                                                           | \$136.99                                                                                                   | \$147.52                                                                                                   | \$10.53                                                 | 7.69%                                                                                                                   | ↑                |
| Median Days to Offer                                                                                                                                                                                            | 48                                                                                                         | 34                                                                                                         | -14                                                     | -29.17%                                                                                                                 | +                |
| Listed & Price Changed (Year to Date)                                                                                                                                                                           | 2016                                                                                                       | 2017                                                                                                       | Var.                                                    | Var. %                                                                                                                  | Trend            |
| Listing Units (Price Changed)                                                                                                                                                                                   | 185                                                                                                        | 199                                                                                                        | 14                                                      | 7.57%                                                                                                                   | <b>↑</b>         |
| Median Original List Price                                                                                                                                                                                      | \$239,900.00                                                                                               | \$249,900.00                                                                                               | \$10,000.00                                             | 4.17%                                                                                                                   | <b>↑</b>         |
| Median Original List \$ / SqFt                                                                                                                                                                                  | \$143.58                                                                                                   | \$153.58                                                                                                   | \$10.00                                                 | 6.96%                                                                                                                   | ↑                |
| Sold (Year to Date)                                                                                                                                                                                             | 2016                                                                                                       | 2017                                                                                                       | Var.                                                    | Var. %                                                                                                                  | Trend            |
| Closed Units (Sold)                                                                                                                                                                                             | 360                                                                                                        | 381                                                                                                        | 21                                                      | 5.83%                                                                                                                   | ↑                |
| Median Days on Market                                                                                                                                                                                           | 64                                                                                                         | 45                                                                                                         | -19                                                     | -29.69%                                                                                                                 | +                |
| Median Days to Offer                                                                                                                                                                                            | 44                                                                                                         | 33                                                                                                         | -11                                                     | -25%                                                                                                                    | +                |
| Median Sale Price                                                                                                                                                                                               | \$217,000.00                                                                                               | \$235,000.00                                                                                               | \$18,000.00                                             | 8.29%                                                                                                                   | <b>↑</b>         |
| Median Sale \$ / SqFt                                                                                                                                                                                           | \$133.75                                                                                                   | \$147.89                                                                                                   | \$14.14                                                 | 10.57%                                                                                                                  | ↑                |
| Median List Price                                                                                                                                                                                               | \$219,900.00                                                                                               | \$239,900.00                                                                                               | \$20,000.00                                             | 9.10%                                                                                                                   | ↑                |
| Median List \$ / SqFt                                                                                                                                                                                           | \$135.84                                                                                                   | \$149.74                                                                                                   | \$13.90                                                 | 10.23%                                                                                                                  | ↑                |
| Median Original List Price                                                                                                                                                                                      | \$229,000.00                                                                                               | \$240,000.00                                                                                               | \$11,000.00                                             | 4.80%                                                                                                                   | ↑                |
| Median Original List \$ / SqFt                                                                                                                                                                                  | ¢120.22                                                                                                    | ±152.04                                                                                                    |                                                         | 10.49%                                                                                                                  | A                |
| Median Sale Price as % of List Price                                                                                                                                                                            | \$138.33                                                                                                   | \$152.84                                                                                                   | \$14.51                                                 | 10.49%                                                                                                                  |                  |
|                                                                                                                                                                                                                 | \$138.33<br>98.40%                                                                                         | \$152.84<br>98.37%                                                                                         | \$14.51<br>-0.03%                                       | -0.03%                                                                                                                  | •                |
|                                                                                                                                                                                                                 |                                                                                                            |                                                                                                            |                                                         |                                                                                                                         |                  |
| Median Sale Price as % of Original List Price                                                                                                                                                                   | 98.40%                                                                                                     | 98.37%                                                                                                     | -0.03%                                                  | -0.03%                                                                                                                  | ↓<br>↓<br>↔      |
| Median Sale Price as % of Original List Price<br>Median Sale Price as % of Assessed Price<br>Sold Units - Short Sale                                                                                            | 98.40%<br>96.41%                                                                                           | 98.37%<br>96.50%                                                                                           | -0.03%<br>0.09%                                         | -0.03%<br>0.09%                                                                                                         | ↓<br>↑<br>↔      |
| Median Sale Price as % of Original List Price<br>Median Sale Price as % of Assessed Price<br>Sold Units - Short Sale                                                                                            | 98.40%<br>96.41%<br>N/A                                                                                    | 98.37%<br>96.50%<br>N/A                                                                                    | -0.03%<br>0.09%<br>N/A                                  | -0.03%<br>0.09%<br>N/A                                                                                                  | ↓<br>↓<br>↓<br>↓ |
| Median Sale Price as % of Original List Price<br>Median Sale Price as % of Assessed Price                                                                                                                       | 98.40%<br>96.41%<br>N/A<br>14                                                                              | 98.37%<br>96.50%<br>N/A<br>12                                                                              | -0.03%<br>0.09%<br>N/A<br>-2                            | -0.03%<br>0.09%<br>N/A<br>-14.29%                                                                                       | Trend            |
| Median Sale Price as % of Original List Price<br>Median Sale Price as % of Assessed Price<br>Sold Units - Short Sale<br>Sold Units - Lender-Owned                                                               | 98.40%<br>96.41%<br>N/A<br>14<br>46                                                                        | 98.37%<br>96.50%<br>N/A<br>12<br>34                                                                        | -0.03%<br>0.09%<br>N/A<br>-2<br>-12                     | -0.03%<br>0.09%<br>N/A<br>-14.29%<br>-26.09%                                                                            | +                |
| Median Sale Price as % of Original List Price<br>Median Sale Price as % of Assessed Price<br>Sold Units - Short Sale<br>Sold Units - Lender-Owned<br><b>12-Month Activity as of December 31</b>                 | 98.40%<br>96.41%<br>N/A<br>14<br>46<br><b>2016</b>                                                         | <ul> <li>98.37%</li> <li>96.50%</li> <li>N/A</li> <li>12</li> <li>34</li> <li>2017</li> </ul>              | -0.03%<br>0.09%<br>N/A<br>-2<br>-12<br>Var.             | <ul> <li>-0.03%</li> <li>0.09%</li> <li>N/A</li> <li>-14.29%</li> <li>-26.09%</li> <li>Var. %</li> </ul>                | +                |
| Median Sale Price as % of Original List Price<br>Median Sale Price as % of Assessed Price<br>Sold Units - Short Sale<br>Sold Units - Lender-Owned<br><b>12-Month Activity as of December 31</b><br>Units Listed | <ul> <li>98.40%</li> <li>96.41%</li> <li>N/A</li> <li>14</li> <li>46</li> <li>2016</li> <li>522</li> </ul> | <ul> <li>98.37%</li> <li>96.50%</li> <li>N/A</li> <li>12</li> <li>34</li> <li>2017</li> <li>528</li> </ul> | -0.03%<br>0.09%<br>N/A<br>-2<br>-12<br><b>Var.</b><br>6 | <ul> <li>-0.03%</li> <li>0.09%</li> <li>N/A</li> <li>-14.29%</li> <li>-26.09%</li> <li>Var. %</li> <li>1.15%</li> </ul> | +                |